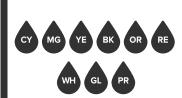

#### FINE PRINT QUALITY

Delight your customers with stunning quality colouraccurate prints, with ECO-UV EUV5 ink.

#### DISTANCE MODE

Print directly onto irregular or curved objects with a high degree of accuracy.

| Specifications Specification Specificatio |                  |                                                                                                     |                                         |
|--------------------------------------------------------------------------------------------------------------------------------------------------------------------------------------------------------------------------------------------------------------------------------------------------------------------------------------------------------------------------------------------------------------------------------------------------------------------------------------------------------------------------------------------------------------------------------------------------------------------------------------------------------------------------------------------------------------------------------------------------------------------------------------------------------------------------------------------------------------------------------------------------------------------------------------------------------------------------------------------------------------------------------------------------------------------------------------------------------------------------------------------------------------------------------------------------------------------------------------------------------------------------------------------------------------------------------------------------------------------------------------------------------------------------------------------------------------------------------------------------------------------------------------------------------------------------------------------------------------------------------------------------------------------------------------------------------------------------------------------------------------------------------------------------------------------------------------------------------------------------------------------------------------------------------------------------------------------------------------------------------------------------------------------------------------------------------------------------------------------------------|------------------|-----------------------------------------------------------------------------------------------------|-----------------------------------------|
| Model                                                                                                                                                                                                                                                                                                                                                                                                                                                                                                                                                                                                                                                                                                                                                                                                                                                                                                                                                                                                                                                                                                                                                                                                                                                                                                                                                                                                                                                                                                                                                                                                                                                                                                                                                                                                                                                                                                                                                                                                                                                                                                                          |                  | CO-300i-F2                                                                                          | CO-640i-F3                              |
| Printing method                                                                                                                                                                                                                                                                                                                                                                                                                                                                                                                                                                                                                                                                                                                                                                                                                                                                                                                                                                                                                                                                                                                                                                                                                                                                                                                                                                                                                                                                                                                                                                                                                                                                                                                                                                                                                                                                                                                                                                                                                                                                                                                |                  | Piezo ink-jet method                                                                                |                                         |
| Attachable objects to be printed on                                                                                                                                                                                                                                                                                                                                                                                                                                                                                                                                                                                                                                                                                                                                                                                                                                                                                                                                                                                                                                                                                                                                                                                                                                                                                                                                                                                                                                                                                                                                                                                                                                                                                                                                                                                                                                                                                                                                                                                                                                                                                            | Width            | Max. 762 mm                                                                                         | Max. 1,625 mm                           |
|                                                                                                                                                                                                                                                                                                                                                                                                                                                                                                                                                                                                                                                                                                                                                                                                                                                                                                                                                                                                                                                                                                                                                                                                                                                                                                                                                                                                                                                                                                                                                                                                                                                                                                                                                                                                                                                                                                                                                                                                                                                                                                                                | Thickness/height | 242 mm                                                                                              | 242 mm                                  |
|                                                                                                                                                                                                                                                                                                                                                                                                                                                                                                                                                                                                                                                                                                                                                                                                                                                                                                                                                                                                                                                                                                                                                                                                                                                                                                                                                                                                                                                                                                                                                                                                                                                                                                                                                                                                                                                                                                                                                                                                                                                                                                                                | Weight bed       | Max. 100 kg / m <sup>2</sup>                                                                        | Max. 100 kg / m <sup>2</sup>            |
| Maximum Printing Width/Length                                                                                                                                                                                                                                                                                                                                                                                                                                                                                                                                                                                                                                                                                                                                                                                                                                                                                                                                                                                                                                                                                                                                                                                                                                                                                                                                                                                                                                                                                                                                                                                                                                                                                                                                                                                                                                                                                                                                                                                                                                                                                                  |                  | 749 (W) x 1,500 (L)                                                                                 | 1,612 (W) × 2,500 (L)                   |
| Ink cartridges                                                                                                                                                                                                                                                                                                                                                                                                                                                                                                                                                                                                                                                                                                                                                                                                                                                                                                                                                                                                                                                                                                                                                                                                                                                                                                                                                                                                                                                                                                                                                                                                                                                                                                                                                                                                                                                                                                                                                                                                                                                                                                                 | Туре             | ECO-UV EUV5                                                                                         |                                         |
|                                                                                                                                                                                                                                                                                                                                                                                                                                                                                                                                                                                                                                                                                                                                                                                                                                                                                                                                                                                                                                                                                                                                                                                                                                                                                                                                                                                                                                                                                                                                                                                                                                                                                                                                                                                                                                                                                                                                                                                                                                                                                                                                | Colours          | Cyan, Magenta, Yellow, Black, Red, Orange, White, Gloss, Primer                                     |                                         |
| Ink configurations                                                                                                                                                                                                                                                                                                                                                                                                                                                                                                                                                                                                                                                                                                                                                                                                                                                                                                                                                                                                                                                                                                                                                                                                                                                                                                                                                                                                                                                                                                                                                                                                                                                                                                                                                                                                                                                                                                                                                                                                                                                                                                             |                  | CMYKReOrWhGI, CMYKReOrWhWh, CMYKReOrWhPr, CMYKReWhGIPr, CMYKWhWhGIPr, CMYKWhGIWhGI, CMYKCMYK        |                                         |
| Printing resolution (dpi)                                                                                                                                                                                                                                                                                                                                                                                                                                                                                                                                                                                                                                                                                                                                                                                                                                                                                                                                                                                                                                                                                                                                                                                                                                                                                                                                                                                                                                                                                                                                                                                                                                                                                                                                                                                                                                                                                                                                                                                                                                                                                                      |                  | Maximum 1,440 dpi                                                                                   |                                         |
| Dimensions                                                                                                                                                                                                                                                                                                                                                                                                                                                                                                                                                                                                                                                                                                                                                                                                                                                                                                                                                                                                                                                                                                                                                                                                                                                                                                                                                                                                                                                                                                                                                                                                                                                                                                                                                                                                                                                                                                                                                                                                                                                                                                                     |                  | 1,928 (W) × 2,384 (D)<br>× 1,469 (H) mm                                                             | 2,815 (W) × 3,399 (D)<br>× 1,469 (H) mm |
| Included items                                                                                                                                                                                                                                                                                                                                                                                                                                                                                                                                                                                                                                                                                                                                                                                                                                                                                                                                                                                                                                                                                                                                                                                                                                                                                                                                                                                                                                                                                                                                                                                                                                                                                                                                                                                                                                                                                                                                                                                                                                                                                                                 |                  | Software (VersaWorks, Roland DG Connect), power cord, cleaning liquid, drain bottle, User's Manual. |                                         |