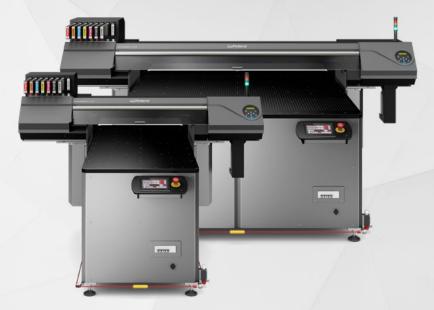

**UV-LED Flatbed Printer** 

## VersaOBJECT CO-i Series

# More Flexibility, More Opportunity

Take object customisation to new heights with the VersaOBJECT CO-i Series of UV flatbed printers. Digital UV printing has never been more versatile and the CO-i Series is the perfect solution for customising boards or objects up to 242 mm in height and can even handle irregular surfaces.